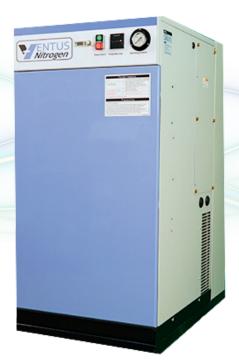

Ventus Nitrogen Generator, Model VN40, is a self-contained membrane nitrogen generator that produces pure grade nitrogen at pressure up to 120 psi and a flow rate up to 40 L/min. Nitrogen is produced by utilizing a combination of oil-free compressor system with invertor technology, coalescing filter, nitrogen membrane and carbon filter. Invertor technology helps in less energy consumption and increases lifetime of compressor.

| Technical Specifications | VN40                                                    |
|--------------------------|---------------------------------------------------------|
| Air-compressor           | Built-in, oil-free scroll pump with invertor technology |
| Moisture                 | Coalescing air-filters with auto drain                  |
| VOC                      | Carbon filter                                           |
| Particles                | < 0.01 uM                                               |
| Outlet purity            | 95 % - 99.5 % (depending on flow rate)                  |
| Outlet pressure          | Up to 120 psi / 8 bar                                   |
| Noise level              | <58 dB (A) @1m                                          |
| Dimension (WxDxH)        | 545 X 850 X 1170 mm                                     |
| Electrical requirement   | 220/230 V, 50/60 Hz, 13.5A                              |
| Weight                   | 115 kg/254 lbs                                          |