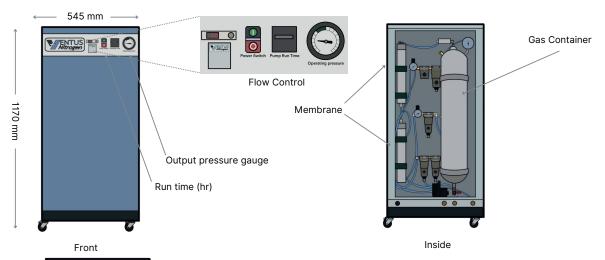

Ventus Nitrogen Generator, Model VN40, is a self-contained membrane nitrogen generator that produces pure grade nitrogen at pressure up to 120 psi and a flow rate up to 40 L/min. Nitrogen is produced by utilizing a combination of oil-free compressor system with invertor technology, coalescing filter, nitrogen membrane and carbon filter. Invertor technology helps in less energy consumption and increases lifetime of compressor.

## **FEATURES & BENEFITS:**

- Nitrogen membrane separation technology
- No external compressor required
- Built-in an oil-free scroll pump compressor with invertor technology
- Quiet, Insulated compressor compartment for minimum disturbance
- Variable output pressure and flow rate
- Heavy duty and worry-free maintenance

| Technical Specifications | VN40                                                    |
|--------------------------|---------------------------------------------------------|
| Air-compressor           | Built-in, oil-free scroll pump with invertor technology |
| Moisture                 | Coalescing air-filters with auto drain                  |
| VOC                      | Carbon filter                                           |
| Particles                | < 0.01 uM                                               |
| Outlet purity            | 95 % - 99.5 % (depending on flow rate)                  |
| Outlet pressure          | Up to 120 psi / 8 bar                                   |
| Noise level              | <58 dB (A) @1m                                          |
| Dimension (WxDxH)        | 545 X 850 X 1170 mm                                     |
| Electrical requirement   | 220/230 V, 50/60 Hz, 13.5A                              |
| Weight                   | 115 kg/254 lbs                                          |